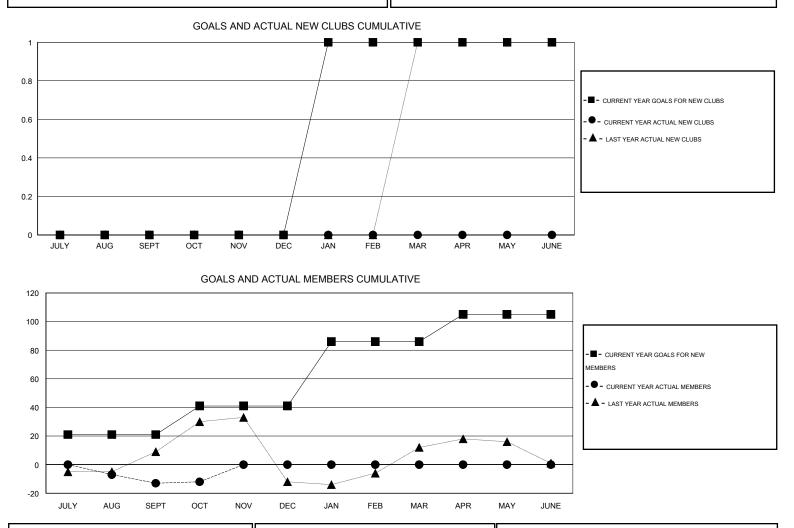

## District 16 L

Results as of: 10/31/2015

| GMT: OPEN     | LOCATION NEW JERSEY   |           |                  |                  |               |                       |                                     |                    | GMT CA 1         |  |
|---------------|-----------------------|-----------|------------------|------------------|---------------|-----------------------|-------------------------------------|--------------------|------------------|--|
| Clubs         |                       |           |                  |                  | Members       |                       |                                     |                    |                  |  |
|               | RESULTS FOR 2015-2016 |           |                  |                  |               | RESULTS FOR 2015-2016 |                                     |                    |                  |  |
| QUARTER       | NEW CLUB<br>GOAL      | NEW CLUBS | DROPPED<br>CLUBS | NET<br>GAIN/LOSS | QUARTER       | NEW MEMBER<br>GOAL    | CHARTER AND<br>NEW MEMBERS<br>ADDED | DROPPED<br>MEMBERS | NET<br>GAIN/LOSS |  |
| JULY/AUG/SEPT | 0                     | 0         | 0                | 0                | JULY/AUG/SEPT | 21                    | 41                                  | 54                 | -13              |  |
| OCT/NOV/DEC   | 0                     | 0         | 0                | 0                | OCT/NOV/DEC   | 20                    | 12                                  | 11                 | 1                |  |
| JAN/FEB/MAR   | 1                     | 0         | 0                | 0                | JAN/FEB/MAR   | 45                    | 0                                   | 0                  | 0                |  |
| APR/MAY/JUNE  | 0                     | 0         | 0                | 0                | APR/MAY/JUNE  | 19                    | 0                                   | 0                  | 0                |  |